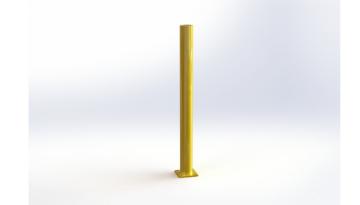

#### **PROPERTIES:**

Material: steel Colour: yellow Handling equipment: electric pallet jack Impact resistance: increased Diameter: 76 mm Height: 1000 mm Wall thickness: 3 mm Foot dimension: 120 × 120 × 10 mm Weight: 6 kg Surface treatment: powder paint Suitable use: indoor and outdoor areas

#### **PRODUCT DESCRIPTION:**

The protective post is made of S235 steel. Surface treatment is solved with powder paint. Yellow traffic colour RAL1023 increases the visibility of the post and warns of obstacles, which contributes to greater safety. The steel feet of the post are made of 10 mm thick sheets. Fixing holes  $\emptyset$  14 mm.